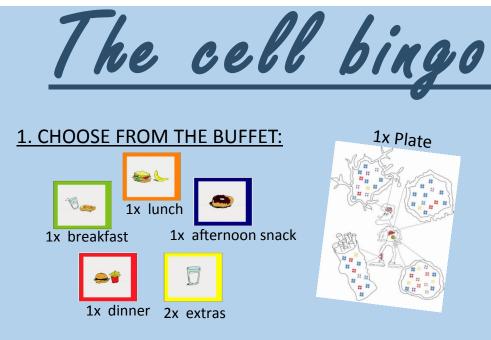

# 1. CHOOSE FROM THE BUFFET:

### 2. FILL IN THE BINGO PLATES:

# 2. FILL IN THE BINGO PLATES: