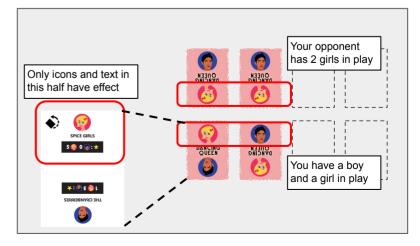

## **Concepts**

- Lead dancers and support dancers: You always have one active dancer in front of you, and you may have one to three support dancers in play on the side.
- Partners: A card you play must be partnered with an opponent's card whenever possible. Lead dancers always partner with each other. If you play a new card to be your lead dancer, it replaces your previous lead dancer. The previous lead dancer becomes a support dancer, and will try to partner with your opponent's lone support dancer (if any). If you play a new card to be a support dancer, it will partner with your opponent's lone support dancer (if any). Support dancers, once partnered, never change partners.
- Gender: Every card can be a boy or a girl. When you play a card, the half facing the opponent is the gender of the card. Only abilities in that half of the card apply.
- Secret: Cards are always played face-down. You may peek at cards you have played.
- Open-minded: It is not mandatory to have a partner of the opposite gender.

Example: Your opponent has 2 support dancers and you have 1 support dancer in play. You play a new dancer to replace your lead dancer. Your lead dancer must now partner with your opponent's lone support dancer.

Support dancers once paired never change partners