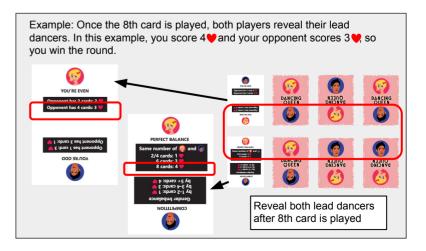

## Playing a round

- A player turn:
  - o Decide whether to draw a card.
  - o Drawing a card:
    - Give the microphone to your opponent first (if you have it).
    - Draw a card then play it face-down as your new lead dancer or as a support dancer.
    - If the card allows it, you may rotate another dancer card in play by 180 degrees, changing its gender. You may use the rotate power only when the half you use has the rotate icon. Exception: You may not rotate your opponent's lead dancer.
  - Not drawing a card:
    - If your opponent has one card more than you, end the round immediately.
    - If your opponent has the same number of cards as you do, he may draw a card. After that you may end the round, or instead decide to draw a card. If you draw, give the microphone to your opponent and resume play as normal.
- After any card is played and resolved, if the instant-win condition ( ) on your lead dancer is fulfilled, you win the round immediately.
- Once both players have 4 dancers, the round ends.

#### End of a round

- Reveal the lead dancers and resolve their scoring abilities. The player with more wins the round.
- In the case of ties, the player with the microphone wins the round.