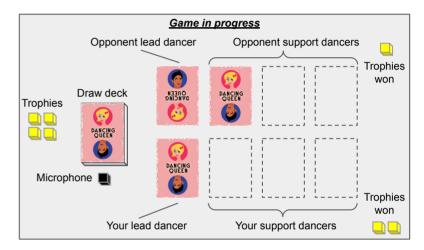

## **Game Components**

9 cards7 yellow cubes - trophies1 black cube - microphone

## **Concepts**

- Lead dancers and support dancers: You always have one active dancer in front of you, and you may have one to three support dancers in play on the side.
- Partners: A card you play must be partnered with an opponent's card whenever possible. Lead dancers always partner with each other. If you play a new card to be your lead dancer, it replaces your previous lead dancer. The previous lead dancer becomes a support dancer, and will try to partner with your opponent's lone support dancer (if any). If you play a new card to be a support dancer, it will partner with your opponent's lone support dancer (if any). Support dancers, once partnered, never change partners.
- Gender: Every card can be a boy or a girl. When you play a card, the half facing the opponent is the gender of the card. Only abilities in that half of the card apply.
- Secret: Cards are always played face-down. You may peek at cards you have played.
- Open-minded: It is not mandatory to have a partner of the opposite gender.

## **Objective**

Play a number of rounds until one player wins 4 trophies. The winner of a round wins 1 trophy.