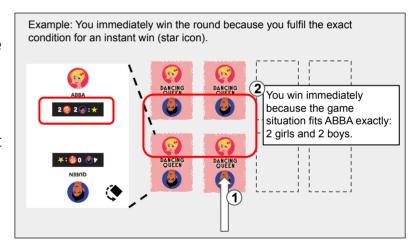

## Playing a round

- A player turn:
  - o Decide whether to draw a card.
  - o Drawing a card:
    - Give the microphone to your opponent first (if you have it).
    - Draw a card then play it face-down as your new lead dancer or as a support dancer.
    - If the card allows it, you may rotate another dancer card in play by 180 degrees, changing its gender. You may use the rotate power only when the half you use has the rotate icon. Exception: You may not rotate your opponent's lead dancer.
  - Not drawing a card:
    - If your opponent has one card more than you, end the round immediately.
    - If your opponent has the same number of cards as you do, he may draw a card. After that you may end the round, or instead decide to draw a card. If you draw, give the microphone to your opponent and resume play as normal.
- After any card is played and resolved, if the instant-win condition ( ) on your lead dancer is fulfilled, you win the round immediately.
- Once both players have 4 dancers, the round ends.

## Hints for new players

- Cards score from 1 to 4 .
- Beware the cards with instant-win conditions (
- Beware of ABBA.