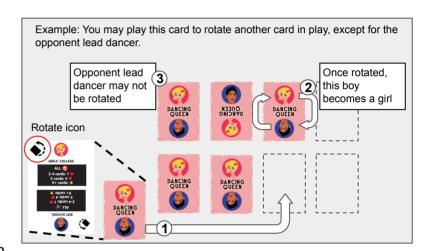

## Playing a round

- A player turn:
  - o Decide whether to draw a card.
  - o Drawing a card:
    - Give the microphone to your opponent first (if you have it).
    - Draw a card then play it face-down as your new lead dancer or as a support dancer.
    - If the card allows it, you may rotate another dancer card in play by 180 degrees, changing its gender. You may use the rotate power only when the half you use has the rotate icon. Exception: You may not rotate your opponent's lead dancer.
  - Not drawing a card:
    - If your opponent has one card more than you, end the round immediately.
    - If your opponent has the same number of cards as you do, he may draw a card. After that you may end the round, or instead decide to draw a card. If you draw, give the microphone to your opponent and resume play as normal.
- After any card is played and resolved, if the instant-win condition ( ) on your lead dancer is fulfilled, you win the round immediately.
- Once both players have 4 dancers, the round ends.