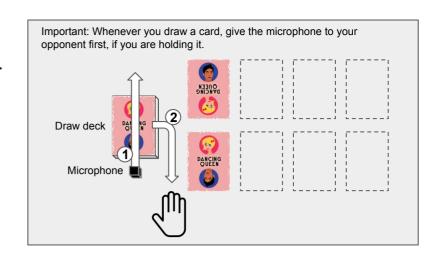

## Playing a round

- A player turn:
  - o Decide whether to draw a card.
  - o Drawing a card:
    - Give the microphone to your opponent first (if you have it).
    - Draw a card then play it face-down as your new lead dancer or as a support dancer.
    - If the card allows it, you may rotate another dancer card in play by 180 degrees, changing its gender. You may use the rotate power only when the half you use has the rotate icon. Exception: You may not rotate your opponent's lead dancer.
  - Not drawing a card:
    - If your opponent has one card more than you, end the round immediately.
    - If your opponent has the same number of cards as you do, he may draw a card. After that you may end the round, or instead decide to draw a card. If you draw, give the microphone to your opponent and resume play as normal.
- After any card is played and resolved, if the instant-win condition ( ) on your lead dancer is fulfilled, you win the round immediately.
- Once both players have 4 dancers, the round ends.